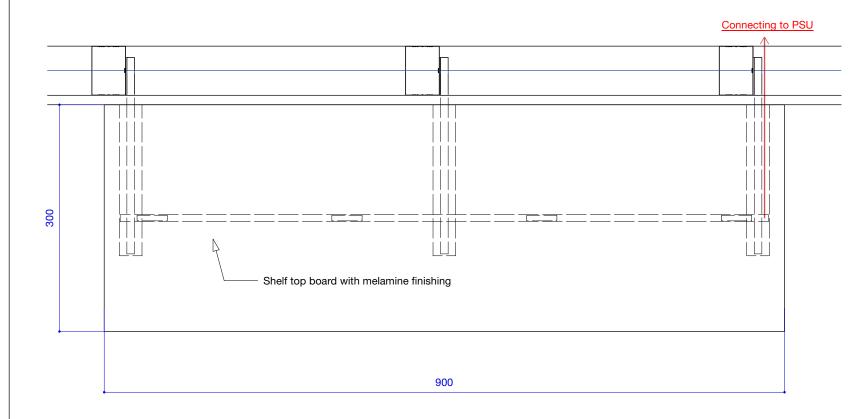

#### [ Shelf ]

## Drawing reference for fixture installation

S=1/5, 1/2 (A3)

#### Benefits:

- Illuminate the entire underside of shelf with its wide light distribution.
- Enhance the line elements by creating horizontal lines of light which not only highlight the products on display, but also catch the attention of people passing by.