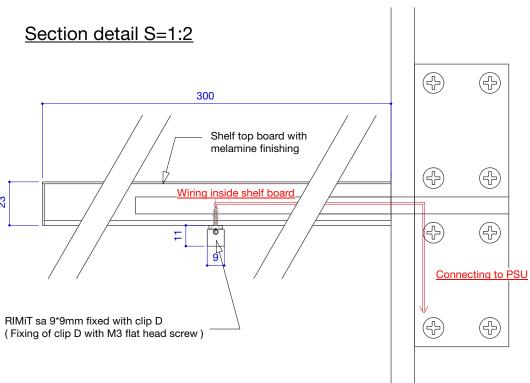

#### [ Shelf ]

## Drawing reference for fixture installation

S=1/5, 1/2 (A3)

#### Benefits:

- Illuminate the entire underside of shelf with its wide light distribution.
- Enhance the line elements by creating horizontal lines of light which not only highlight the products on display, but also catch the attention of people passing by.