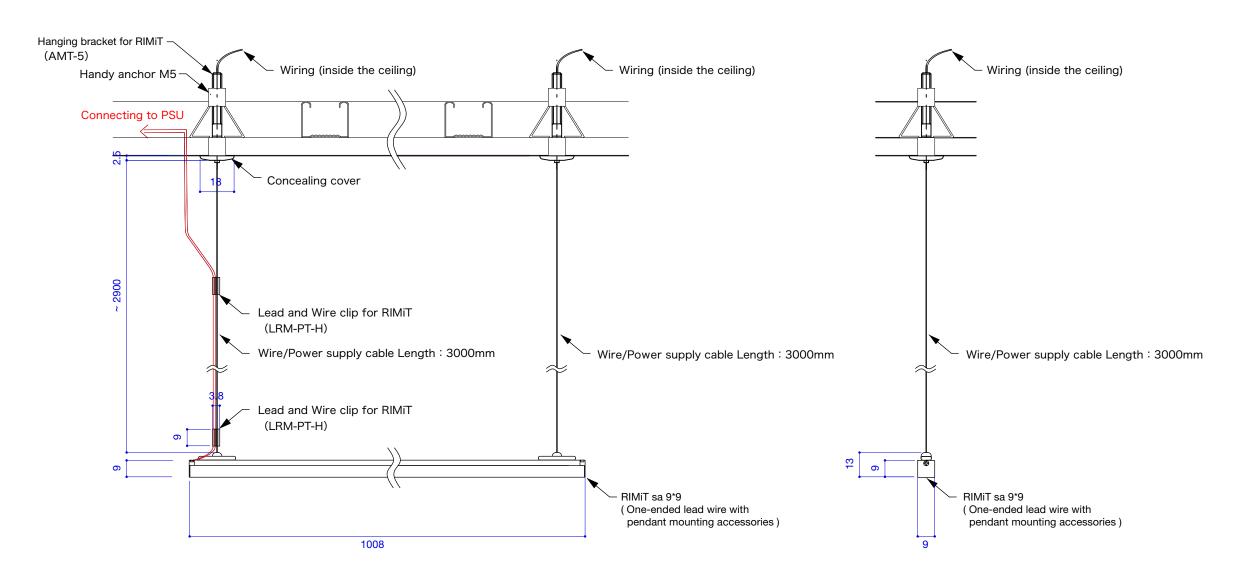

## [ Pendant ]

Drawing reference for fixture installation

S = 1/2 (A3)

#### Benefits:

- Pendant mounting accessories available for anchor screws fitting.
- Height of pendant can be adjusted freefly on site with 3000mm long wires and cables.
- Wire ends can be concealed behind the ceiling.
- Metal fittings are highly concealed behind the ceiling and are not easily noticeable.

### Cross-section detailed Drawing S=1:2