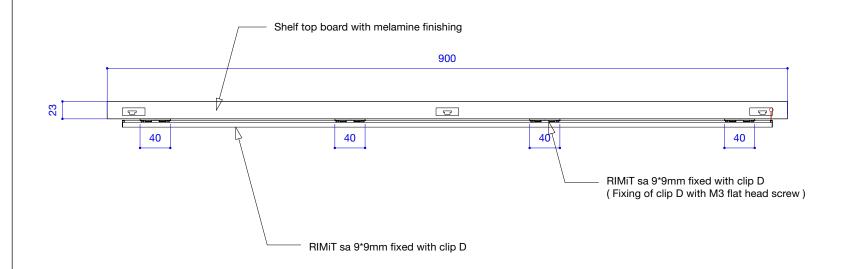

#### [ Shelf ]

## Drawing reference for fixture installation

S=1/5, 1/2 (A3)

#### Benefits:

- Illuminate the entire underside of shelf with its wide light distribution.
- Enhance the line elements by creating horizontal lines of light which not only highlight the products on display, but also catch the attention of people passing by.