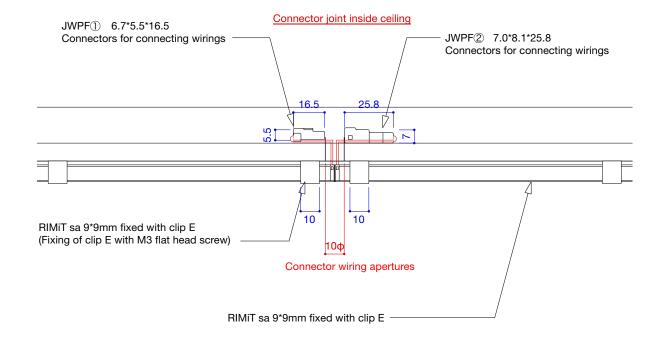

## [ Mounting on ceiling surface ]

## Drawing reference for fixture installation

S=1/5, 1/2 (A3)

#### Benefits:

- Highly visible from all directions due to three-sided luminescence.Provide a visual separation of space instead of physical walls.

#### Cross-section detailed Drawing S=1:2