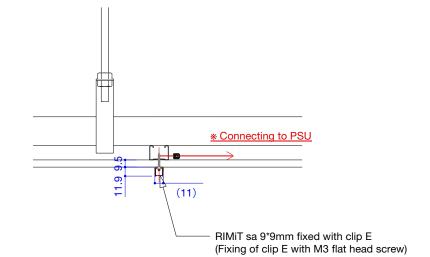

# [ Mounting on wall surface ]

Drawing reference for fixture installation

S=1/5, 1/2 (A3)

#### Benefits:

- Highly visible from all directions due to three-sided luminescence.
- Ideal not only for spatial effects but also as a guiding light.

#### Horizontal cross section detail S=1/2







## [ Mounting on ceiling surface ]

## Drawing reference for fixture installation

S=1/5, 1/2 (A3)

#### Benefits:

- Highly visible from all directions due to three-sided luminescence.Provide a visual separation of space instead of physical walls.





#### Cross-section detailed Drawing S=1:2







#### [ Shelf ]

## Drawing reference for fixture installation

S=1/5, 1/2 (A3)

#### Benefits:

- Illuminate the entire underside of shelf with its wide light distribution.
- Enhance the line elements by creating horizontal lines of light which not only highlight the products on display, but also catch the attention of people passing by.











## 【 Pendant 】

Drawing reference for fixture installation

S = 1/2 (A3)

#### Benefits:

- Mounting bracket for attaching pendants with screws is available.
- Height of pendant can be adjusted freefly on site with 3000mm long wire and cable.

### Cross-section detailed Drawing S=1:2





## [ Pendant ]

Drawing reference for fixture installation

S = 1/2 (A3)

#### Benefits:

- Pendant mounting