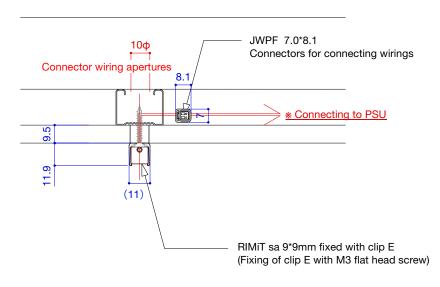

## [ Mounting on ceiling surface ]

## Drawing reference for fixture installation

S=1/5, 1/2 (A3)

#### Benefits:

- Highly visible from all directions due to three-sided luminescence.Provide a visual separation of space instead of physical walls.

#### Cross-section detailed Drawing S=1:2