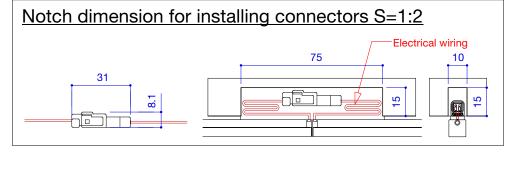

## [ Mounting on ceiling surface ]

## Drawing reference for fixture installation

S=1/5, 1/2 (A3)

#### Benefits:

- Highly visible from all directions due to three-sided luminescence.Provide a visual separation of space instead of physical walls.

#### Cross-section detailed Drawing S=1:2