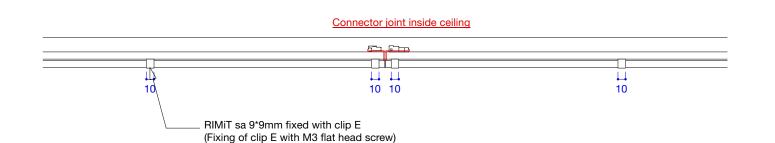

# [ Mounting on wall surface ]

Drawing reference for fixture installation

S=1/5, 1/2 (A3)

#### Benefits:

- Highly visible from all directions due to three-sided luminescence.
- Ideal not only for spatial effects but also as a guiding light.

#### Horizontal cross section detail S=1/2







## [ Mounting on ceiling surface ]

## Drawing reference for fixture installation

S=1/5, 1/2 (A3)

#### Benefits:

- Highly visible from all directions due to three-sided luminescence.Provide a visual separation of space instead of physical walls.





#### Cross-section detailed Drawing S=1:2







#### [ Shelf ]

## Drawing reference for fixture installation

S=1/5, 1/2 (A3)

#### Benefits:

- Illuminate the entire underside of shelf with its wide light distribution.
- Enhance the line elements by creating horizontal lines of light which not only highlight the products on display, but also catch the attention of people passing by.











## 【 Pendant 】

Drawing reference for fixture installation

S = 1/2 (A3)

#### Benefits:

- Mounting bracket for attaching pendants with screws is available.
- Height of pendant can be adjusted freefly on site with 3000mm long wire and cable.

### Cross-section detailed Drawing S=1:2





## [ Pendant ]

Drawing reference for fixture installation

S = 1/2 (A3)

#### Benefits:

- Pendant mounti