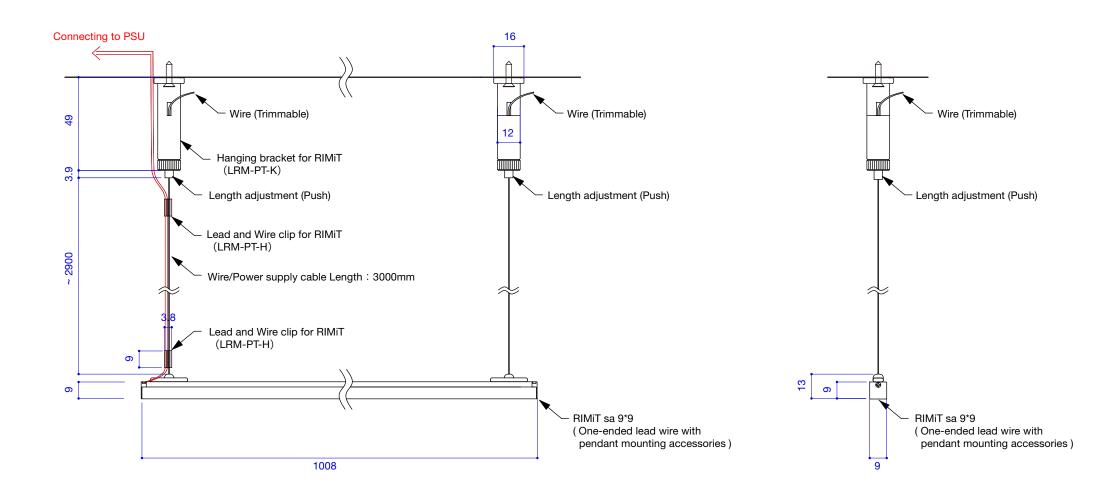

## 【 Pendant 】

Drawing reference for fixture installation

S = 1/2 (A3)

#### Benefits:

- Mounting bracket for attaching pendants with screws is available.
- Height of pendant can be adjusted freefly on site with 3000mm long wire and cable.

### Cross-section detailed Drawing S=1:2