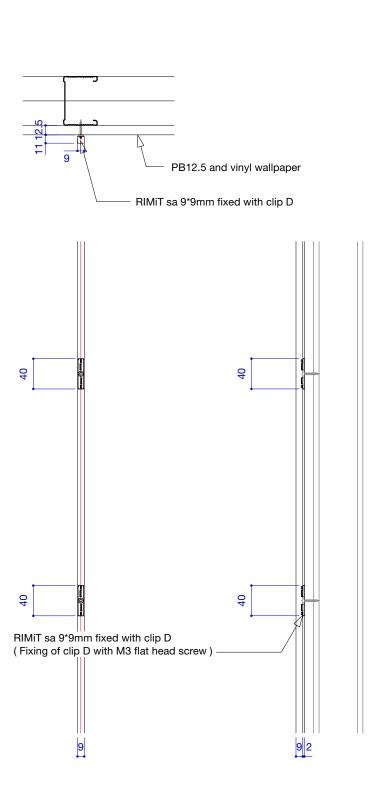

# [ Mounting on wall surface ]

Drawing reference for fixture installation

S=1/5, 1/2 (A3)

#### Benefits:

- Highly visible from all directions due to three-sided luminescence.
- Ideal not only for spatial effects but also as a guiding light.

#### Horizontal cross section detail S=1/2







## [ Mounting on ceiling surface ]

## Drawing reference for fixture installation

S=1/5, 1/2 (A3)

#### Benefits:

- Highly visible from all directions due to three-sided luminescence.Provide a visual separation of space instead of physical walls.





#### Cross-section detailed Drawing S=1:2







#### [ Shelf ]

## Drawing reference for fixture installation

S=1/5, 1/2 (A3)

#### Benefits:

- Illuminate the entire underside of shelf with its wide light distribution.
- Enhance the line elements by creating horizontal lines of light which not only highlight the products on display, but also catch the attention of people passing by.











## 【 Pendant 】

Drawing reference for fixture installation

S = 1/2 (A3)

#### Benefits:

- Mounting bracket for attaching pendants with scr