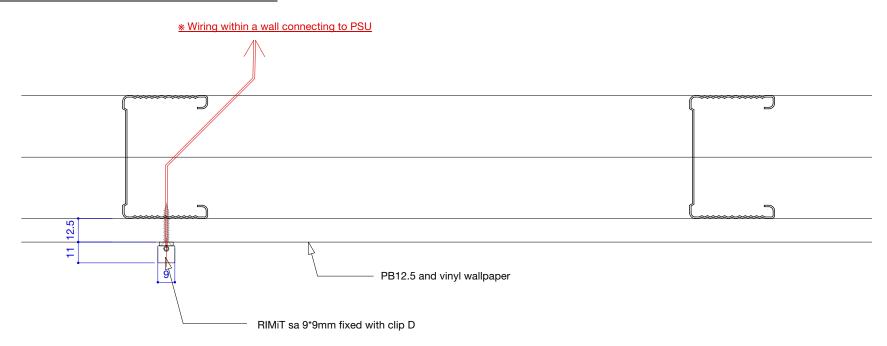

# [ Mounting on wall surface ]

Drawing reference for fixture installation

S=1/5, 1/2 (A3)

#### Benefits:

- Highly visible from all directions due to three-sided luminescence.
- Ideal not only for spatial effects but also as a guiding light.

#### Horizontal cross section detail S=1/2







## [ Mounting on ceiling surface ]

## Drawing reference for fixture installation

S=1/5, 1/2 (A3)

#### Benefits:

- Highly visible from all directions due to three-sided luminescence.Provide a visual separation of space instead of physical walls.





#### Cross-section detailed Drawing S=1:2







#### [ Shelf ]

## Drawing reference for fixture installation

S=1/5, 1/2 (A3)

#### Benefits:

- Illuminate the entire underside of shelf with its wide light distribution.
- Enhance the line elements by creating horizontal lines of light which not only highlight the products on display, but also catch the attention of people passing by.











## 【 Pendant 】

Drawing reference for fixture installation

S = 1/2 (A3)

#### Benefits:

- Mounting bracket for attaching pendants with screw