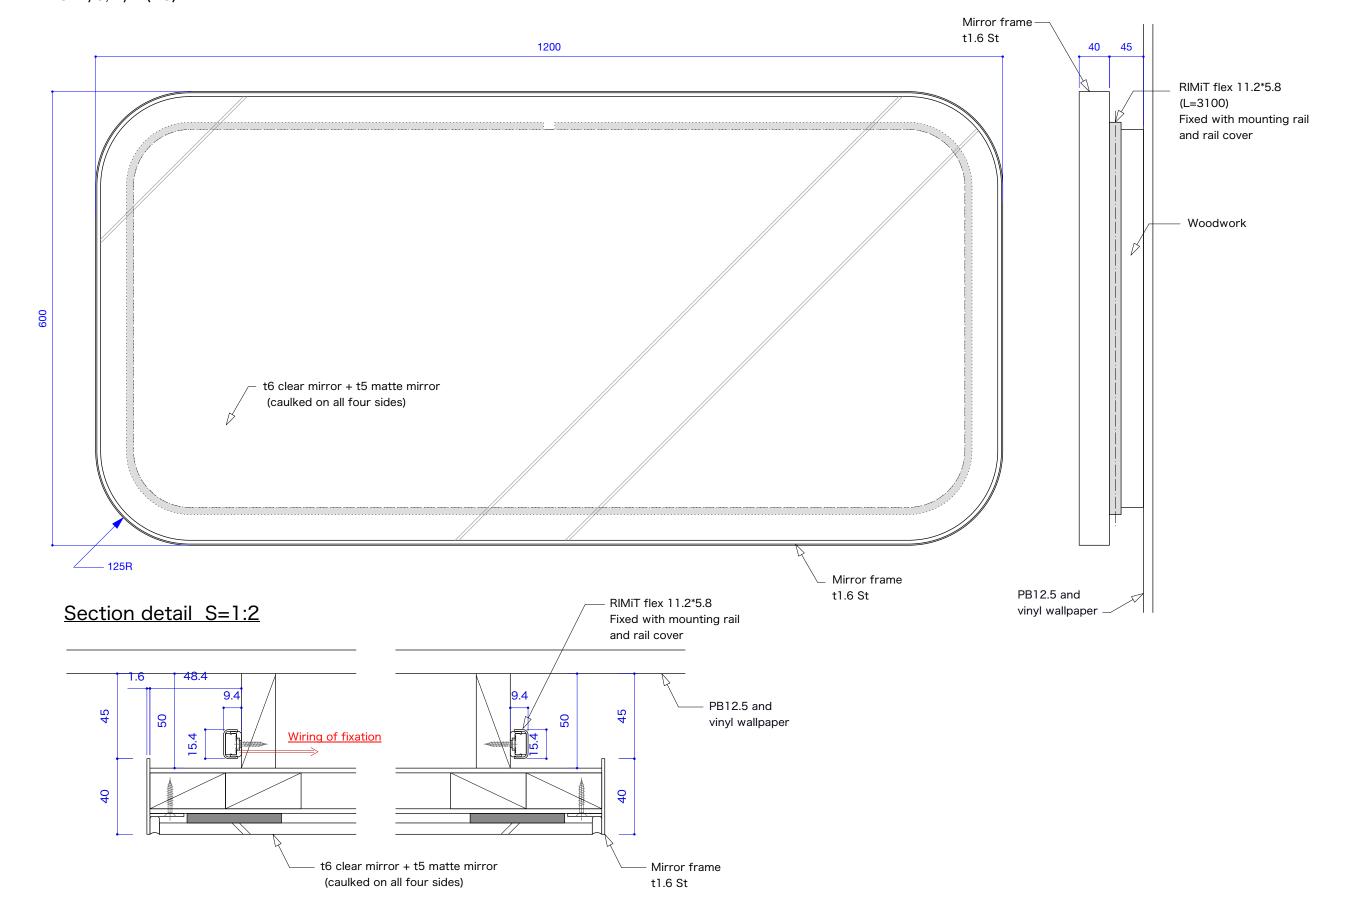

## [Mirror Back Lighting]

Drawing reference for fixture installation

S=1/5, 1/2 (A3)

#### Benefits:

- Compact, discreet luminaire designed for easy installation and maximum space efficiency.
- Length customizable up to 4m, providing indirect lighting for design of extended length.
- The LED fixture is bentable, enabling it to conform seamlessly to the curve of a mirror and giving it an aesthetic appeal.