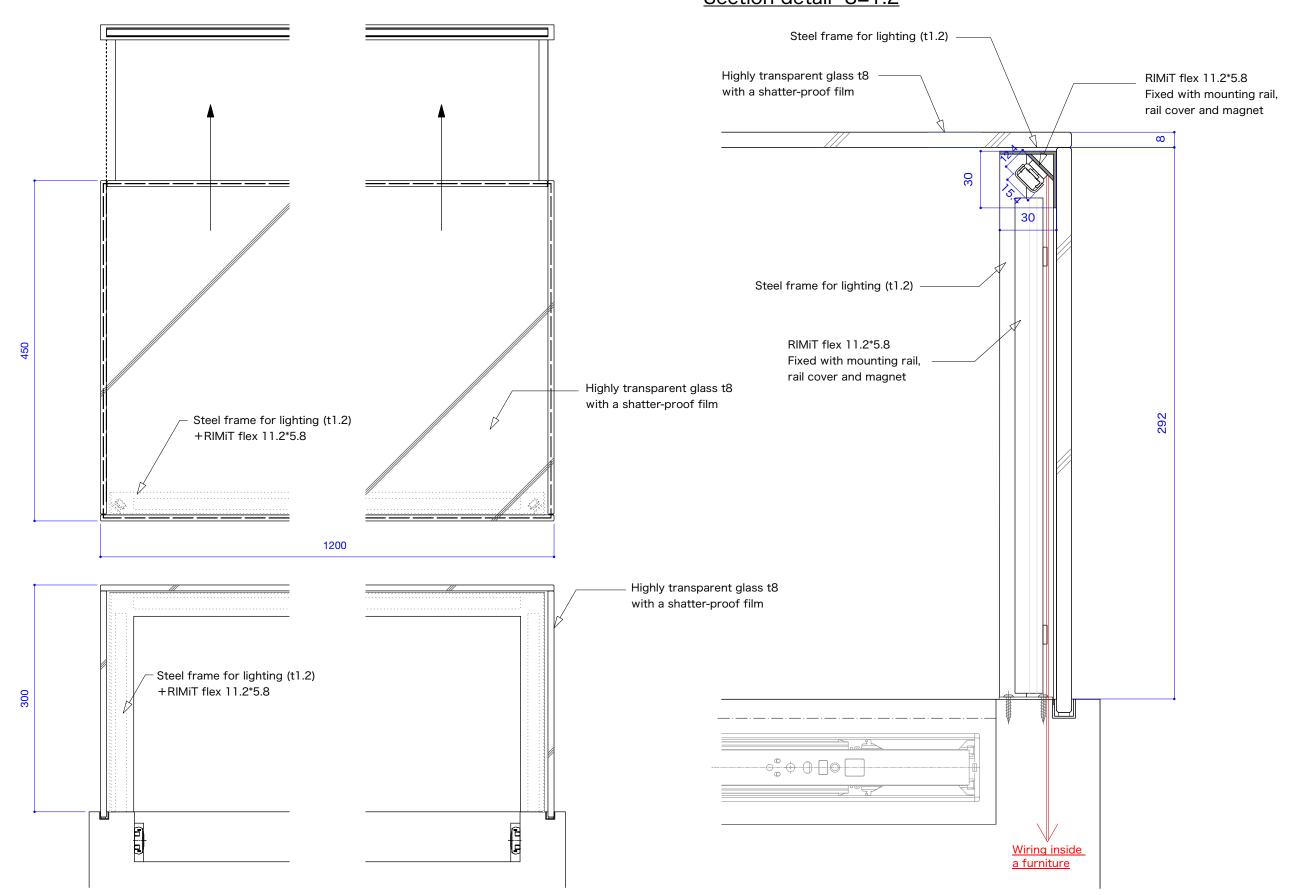

# [Showcase Lighting]

Drawing reference for fixture installation

S=1/5, 1/2 (A3)

Benefits: - Extended length customizable up to 4m, providing seamless and uniform illumination for longer showcases.

- Incorporating striking visual elements to enhance both the showcases and the featured products.
- Effortless installation with magnet for complicated showcase designs.

## Section detail S=1:2