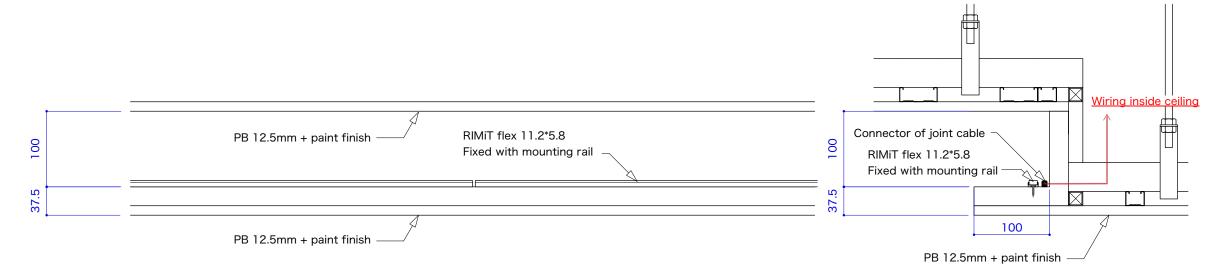

# [Coved Ceiling Lighting]

Drawing reference for fixture installation

S=1/5, 1/2 (A3)

#### Benefits:

- Featuring a dotless design and soft light distribution, this lighting fixture is unobtrusive even when the fixture is visible in coves without fascia.
- Proving even and beautiful line elements for ceiling designs and area separation.