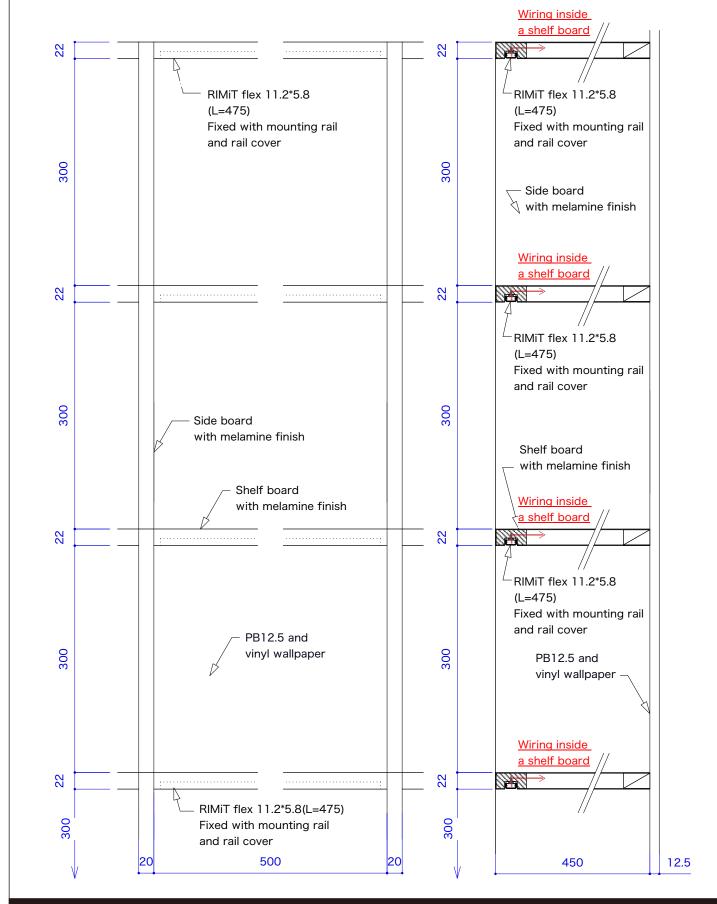

### [Recessed shelf lighting]

### Drawing reference for fixture installation

Renefits:

- Compact, discreet luminaire designed for easy installation and maximum space efficiency.

S=1/5, 1/2 (A3)

- The lighting fixtures are cuttable on-site in 25mm increments, allowing them to be tailored to fit perfectly into the shelf.
- Enhancing the attracctivness of products on display with high-color rendering lighting.