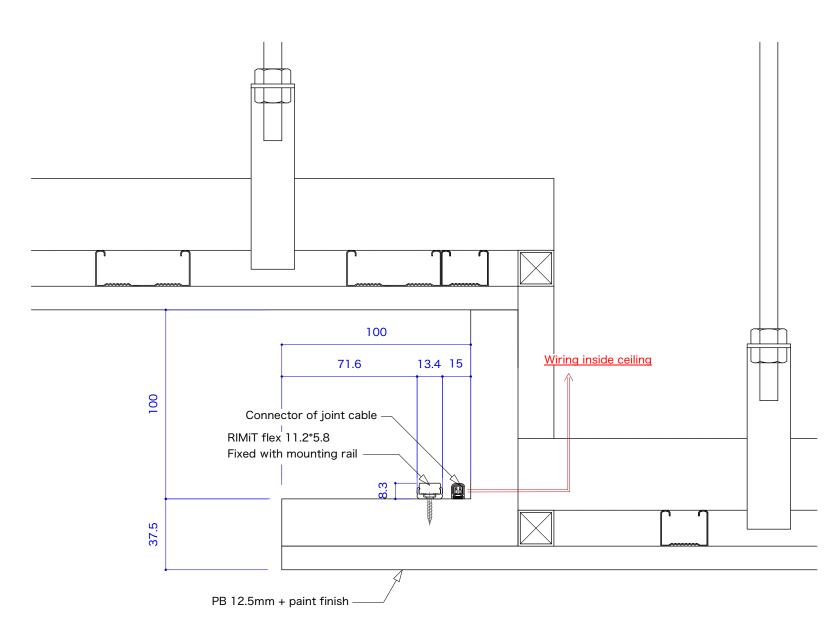

# [Coved Ceiling Lighting]

Drawing reference for fixture installation

S=1/5, 1/2 (A3)

#### Benefits:

- Featuring a dotless design and soft light distribution, this lighting fixture is unobtrusive even when the fixture is visible in coves without fascia.
- Proving even and beautiful line elements for ceiling designs and area separation.







### [Recessed shelf lighting]

### Drawing reference for fixture installation

Renefits:

- Compact, discreet luminaire designed for easy installation and maximum space efficiency.

S=1/5, 1/2 (A3)

- The lighting fixtures are cuttable on-site in 25mm increments, allowing them to be tailored to fit perfectly into the shelf.
- Enhancing the attracctivness of products on display with high-color rendering lighting.









# [Showcase Lighting]

Drawing reference for fixture installation

S=1/5, 1/2 (A3)

Benefits: - Extended length customizable up to 4m, providing seamless and uniform illumination for longer showcases.

- Incorporating striking visual elements to enhance both the showcases and the featured products.
- Effortless installation with magnet for complicated showcase designs.