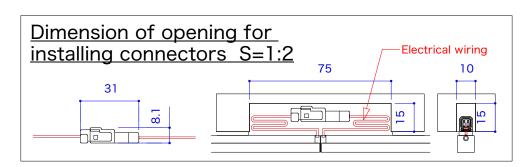

# [Coved Ceiling Lighting]

Drawing reference for fixture installation

S=1/5, 1/2 (A3)

#### Benefits:

- Featuring a dotless design and soft light distribution, this lighting fixture is unobtrusive even when the fixture is visible in coves without fascia.
- Proving even and beautiful line elements for ceiling designs and area separation.







### [Recessed shelf lighting]

### Drawing reference for fixture installation

Renefits:

- Compact, discreet luminaire designed for easy installation and maximum space efficiency.

S=1/5, 1/2 (A3)

- The lighting fixtures are cuttable on-site in 25mm increments, allowing them to be tailored to fit perfectly into the shelf.
- Enhancing the attracctivness of products on display with high-color rendering lighting.









# [Showcase Lighting]

Drawing reference for fixture installation

S=1/5, 1/2 (A3)

Benefits: - Extended length customizable up to 4m, providing seamless and uniform illumination for longer showcases.

- Incorporating striking visual elements to enhance both the showcases and the featured products.
- Effortless installation with magnet for complicated showcase designs.

## Section detail S=1:2





## [Mirror Back Lighting]

Drawing reference for fixture installation

S=1/5, 1/2 (A3)

#### Benefits:

- Compact, discreet luminaire designed for easy installation and maximum space efficiency.
- Length customizable up to 4m, providing indirect lighting for design of extended length.
- The LED fixture is bentable, enabling it to conform seamlessly to the curve of a mirror and giving it an