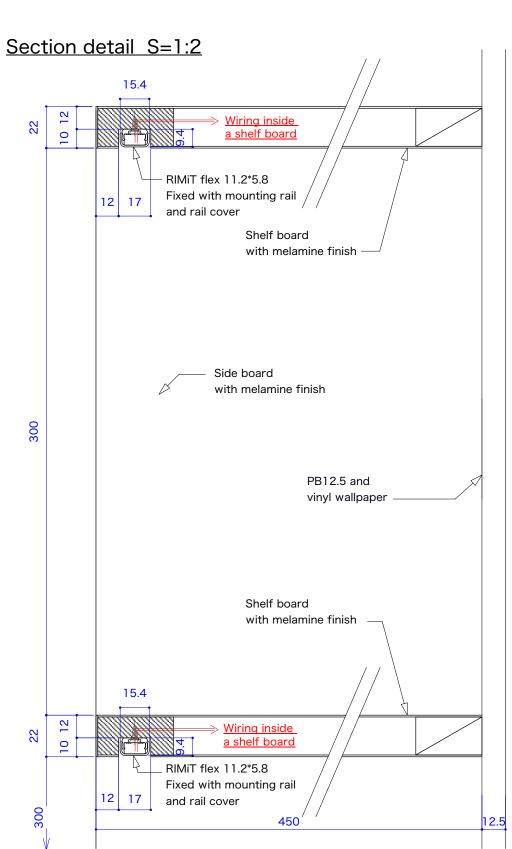

### [Recessed shelf lighting]

### Drawing reference for fixture installation

Renefits:

- Compact, discreet luminaire designed for easy installation and maximum space efficiency.

S=1/5, 1/2 (A3)

- The lighting fixtures are cuttable on-site in 25mm increments, allowing them to be tailored to fit perfectly into the shelf.
- Enhancing the attracctivness of products on display with high-color rendering lighting.