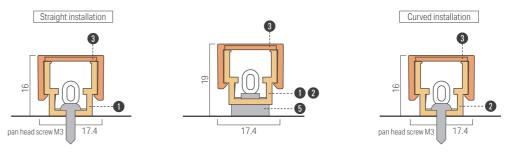

### Cross sectional view when installing optional items

Used for installing LED fixture with mounting rail 

on metal plate.

Luci Power FLEX a | LFPA