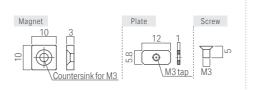

#### General Specification

| Input voltage           | DC24V                                                                   |
|-------------------------|-------------------------------------------------------------------------|
| LED beam angle          | 120°                                                                    |
| Environment             | Indoors (no condensation)                                               |
| Max. length per circuit | 5m                                                                      |
| Min. bending range      | R150mm                                                                  |
| Material (body)         | Soft acrylic                                                            |
| Attachments             | 4 End cap 2pcs                                                          |
| Option parts            | Mounting rail    Mounting parts    Mounting clip     End cap     Magnet |
| Certification           | CE, BIS                                                                 |
| Dimmable                | Yes (0-10V/1-10V, DMX, DALI, PWM, etc.)                                 |
| Power Supplies          | Required                                                                |