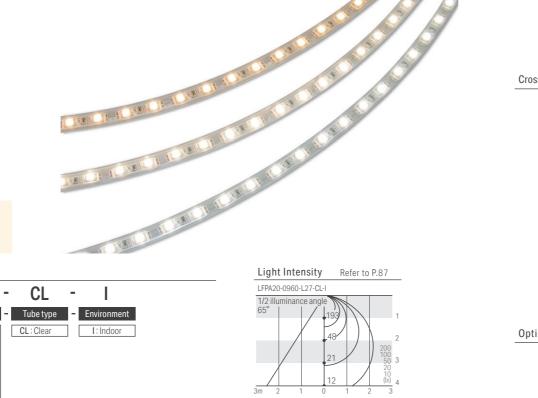

#### General Specification

| Input voltage           | DC24V                                                                   |
|-------------------------|-------------------------------------------------------------------------|
| LED beam angle          | 120°                                                                    |
| Environment             | Indoors (no condensation)                                               |
| Max. length per circuit | 5m                                                                      |
| Min. bending range      | R150mm                                                                  |
| Material (body)         | Soft acrylic                                                            |
| Attachments             | 4 End cap 2pcs                                                          |
| Option parts            | Mounting rail    Mounting parts    Mounting clip     End cap     Magnet |
| Certification           | CE, BIS                                                                 |
| Dimmable                | Yes (0-10V/1-10V, DMX, DALI, PWM, etc.)                                 |
| Power Supplies          | Required                                                                |