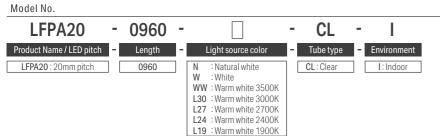

#### Specification

| LED pitch                 |       |       | 20mm pitch                                                            |  |
|---------------------------|-------|-------|-----------------------------------------------------------------------|--|
| Model No.                 |       |       | LFPA20-0960-□ - CL-I                                                  |  |
| Power consumption         |       |       | 10.4W/m                                                               |  |
| Fitting length(L)         |       |       | 970mm                                                                 |  |
| Weight                    |       |       | 60g                                                                   |  |
| Cuttable unit             |       |       | 40mm (2 LED)                                                          |  |
| Luminaire efficacy(2700K) |       |       | 74.1 lm/W                                                             |  |
| Light source color        |       |       | Device inventory *= Equivalent                                        |  |
|                           |       |       | * = Please contact us since it is made-to-order products and has MOQ. |  |
| D                         | 7100K |       | -                                                                     |  |
| N                         | 5300K | Ra 90 | ○ 613lm                                                               |  |
| W                         | 4200K | Ra 90 | ○ 640 lm                                                              |  |
| WW                        | 3500K | Ra90  | ○ 613lm                                                               |  |
| L30                       | 3000K | Ra 90 | ○ 555 lm                                                              |  |
| L27                       | 2700K | Ra 90 | ○ 540 lm                                                              |  |
| L24                       | 2400K | Ra 90 | O 440 lm                                                              |  |
| L19                       | 1900K | Ra 70 | * 482 lm                                                              |  |