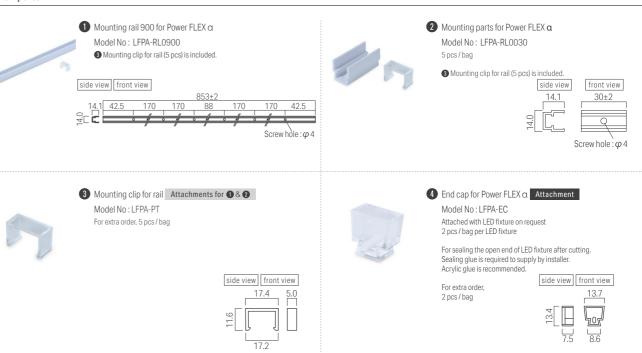

#### General Specification

| Input voltage           | DC24V                                                                   |
|-------------------------|-------------------------------------------------------------------------|
| LED beam angle          | 120°                                                                    |
| Environment             | Indoors (no condensation)                                               |
| Max. length per circuit | 5m                                                                      |
| Min. bending range      | R150mm                                                                  |
| Material (body)         | Soft acrylic                                                            |
| Attachments             | 4 End cap 2pcs                                                          |
| Option parts            | Mounting rail    Mounting parts    Mounting clip     End cap     Magnet |
| Certification           | CE, BIS                                                                 |
| Dimmable                | Yes (0-10V/1-10V, DMX, DALI, PWM, etc.)                                 |
| Power Supplies          | Required                                                                |