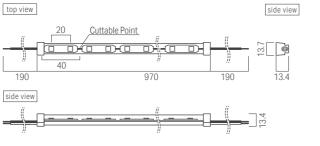

#### Specification

| LED pitch                 |       |       | 20mm pitch                                                            |  |
|---------------------------|-------|-------|-----------------------------------------------------------------------|--|
| Model No.                 |       |       | LFPA20-0960-□ - CL-I                                                  |  |
| Power consumption         |       |       | 10.4W/m                                                               |  |
| Fitting length(L)         |       |       | 970mm                                                                 |  |
| Weight                    |       |       | 60g                                                                   |  |
| Cuttable unit             |       |       | 40mm (2 LED)                                                          |  |
| Luminaire efficacy(2700K) |       |       | 74.1 lm/W                                                             |  |
| Light source color        |       |       | Device inventory *= Equivalent                                        |  |
|                           |       |       | * = Please contact us since it is made-to-order products and has MOQ. |  |
| D                         | 7100K |       | -                                                                     |  |
| N                         | 5300K | Ra 90 | ○ 613lm                                                               |  |
| W                         | 4200K | Ra 90 | ○ 640 lm                                                              |  |
| WW                        | 3500K | Ra90  | ○ 613lm                                                               |  |
| L30                       | 3000K | Ra 90 | ○ 555 lm                                                              |  |
| L27                       | 2700K | Ra 90 | ○ 540 lm                                                              |  |
| L24                       | 2400K | Ra 90 | O 440 lm                                                              |  |
| L19                       | 1900K | Ra 70 | * 482 lm                                                              |  |

## External dimensions